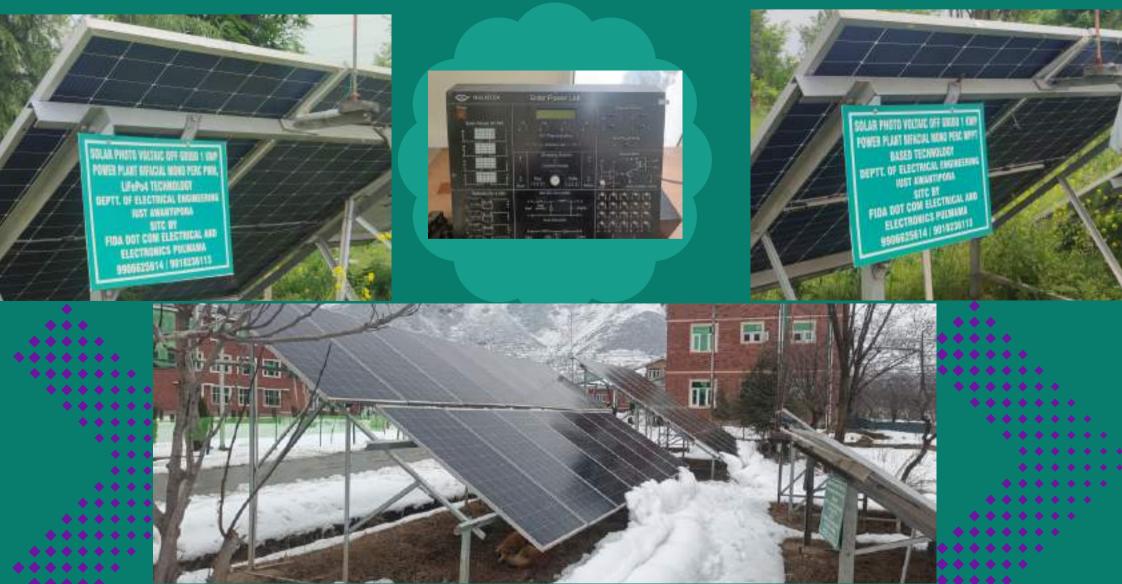

## Solar Photo Voltaic Lab

## Photo Voltaic Infrastructure

Solar photo voltaic off GRIDD 1 KWP power plant bifacial mono perc PWM life p04 technology DEPTT.OF Electrical Engineering IUST Awantipora

Solar photo voltaic off GRIDD 1 KWP power plant bifacial mono perc MPPT Based technology DEPTT.OF Electrical Engineering IUST Awantipora

Solar photo voltaic on grid 2 KWP power mono Dual MPPT based technology DEPTT.OF Electrical Engineering IUST Awantipora

Solar photo voltaic HYBRID 5 KWP power plant mono perc MPPT Based technology DEPTT.OF Electrical Engineering IUST Awantipora Solar Rooftop 100 KW IUST Awantipora

Solar photo voltaic on GRID 5 KWP power plant POLY CRYSTALLINE DUAL MPPT 3 PHASE technology DEPTT.OF Electrical Engineering IUST Awantipora