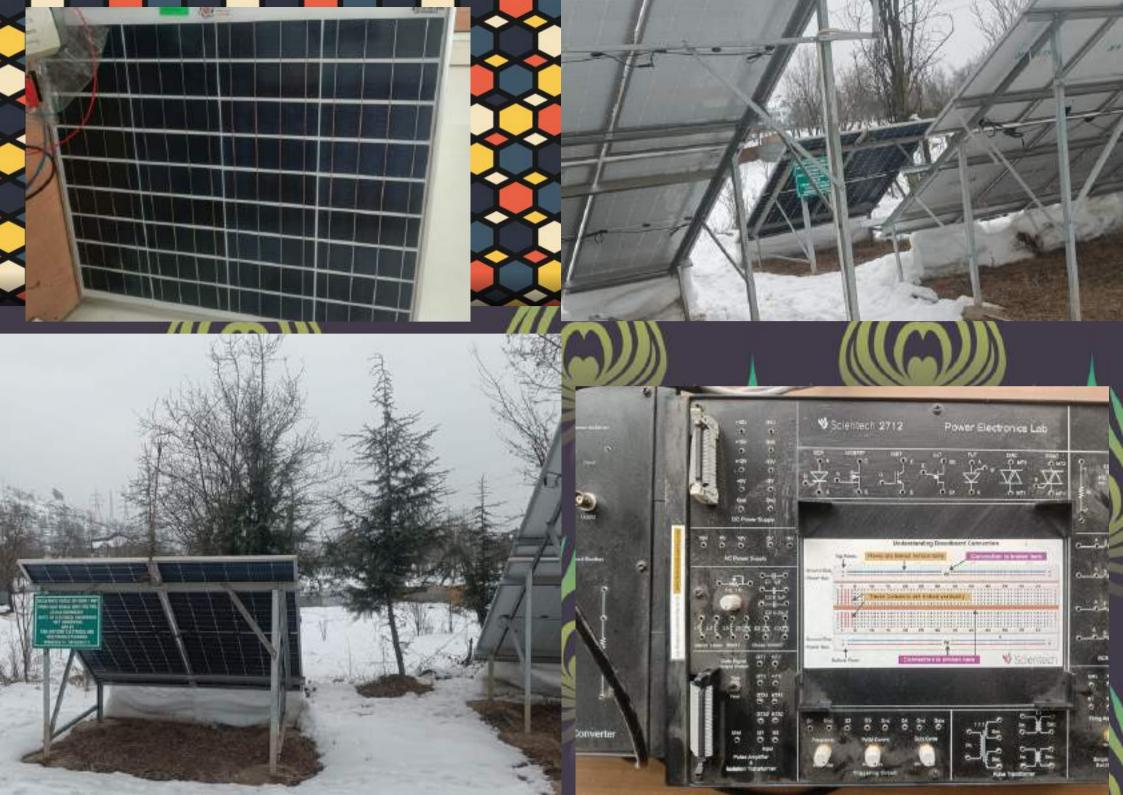

Solar photo voltaic on GRID 5 KWP power plant POLY CRYSTALLINE DUAL MPPT 3 PHASE technology DEPTT.OF Electrical Engineering IUST Awantipora