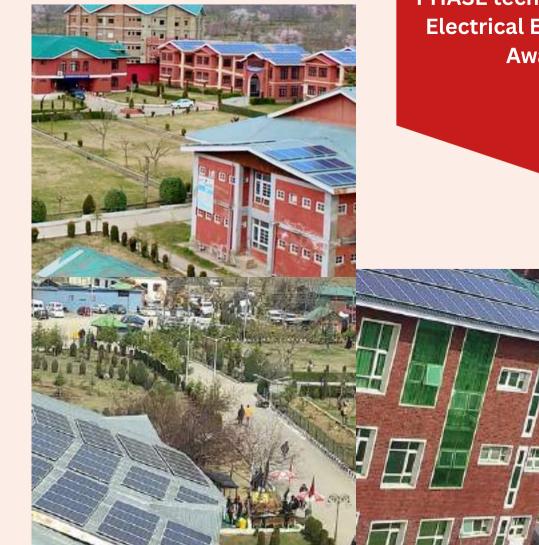

## Photo Voltaic Infrastructure

Solar photo voltaic off GRIDD 1 KWP power plant bifacial mono perc PWM life p04 technology DEPTT.OF Electrical Engineering IUST Awantipora

Solar photo voltaic off GRIDD 1 KWP power plant bifacial mono perc MPPT Based technology DEPTT.OF Electrical Engineering IUST Awantipora

Solar photo voltaic on grid 2 KWP power mono Dual MPPT based technology DEPTT.OF Electrical Engineering IUST Awantipora

Solar photo voltaic HYBRID 5 KWP power plant mono perc MPPT Based technology DEPTT.OF Electrical Engineering IUST Awantipora Solar Rooftop 100 KW IUST Awantipora

Solar photo voltaic on GRID 5 KWP power plant POLY CRYSTALLINE DUAL MPPT 3 PHASE technology DEPTT.OF Electrical Engineering IUST Awantipora