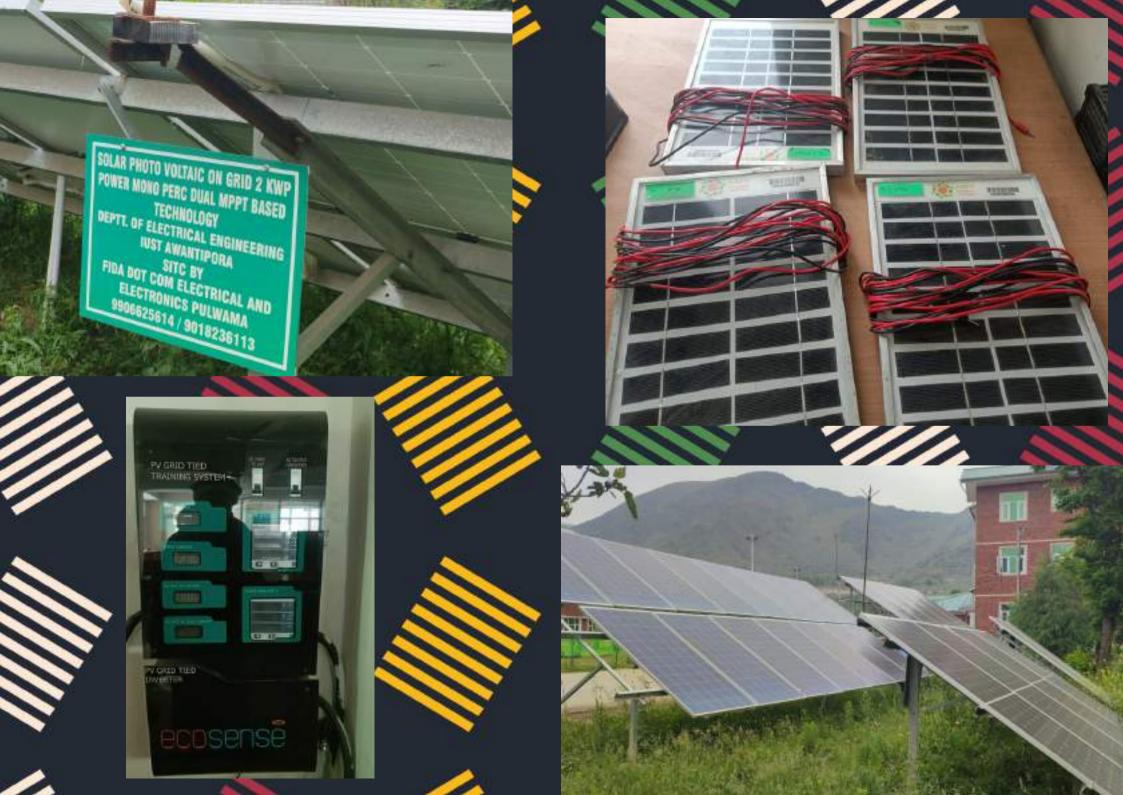

Solar photo voltaic on grid 2 KWP power mono Dual MPPT based technology DEPTT.OF Electrical Engineering IUST Awantipora

Solar photo voltaic HYBRID 5 KWP power plant mono perc MPPT Based technology DEPTT.OF Electrical Engineering IUST Awantipora Solar Rooftop 100 KW IUST Awantipora