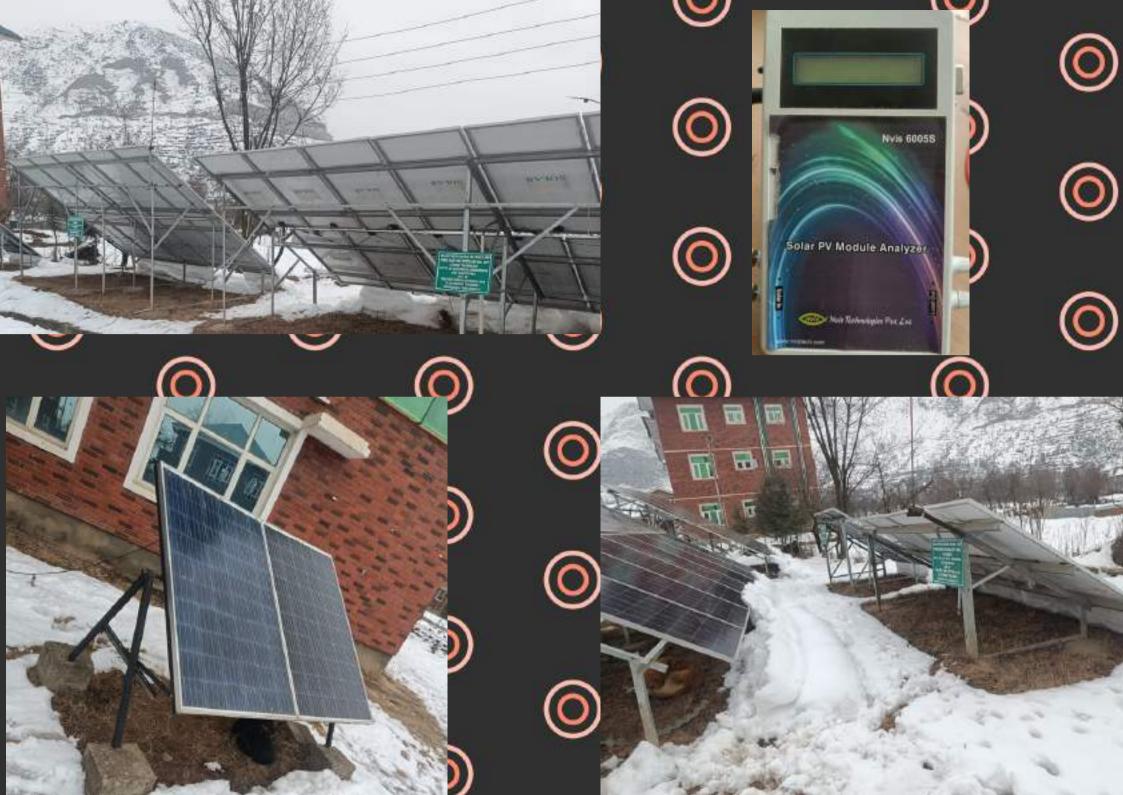

## Photo Voltaic Infrastructure

Solar photo voltaic off GRIDD 1 KWP power plant bifacial mono perc PWM life p04 technology DEPTT.OF Electrical Engineering IUST Awantipora

Solar photo voltaic off GRIDD 1 KWP power plant bifacial mono perc MPPT Based technology DEPTT.OF Electrical Engineering IUST Awantipora