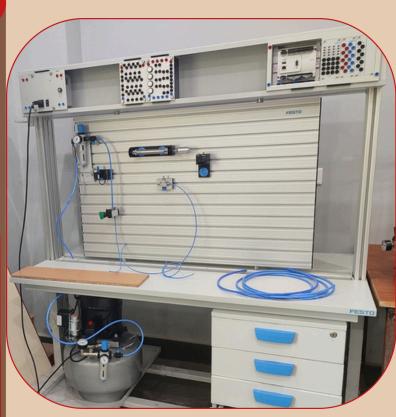

## Kalam Academy Of Skill And Training

(B)

ISLAMIC UNIVERSITY OF SCIENCE AND TECHNOLOGY

Scientech 2400A Universal PLC Platform (Siemens)

Mechanical Plc Kast Skilling Lab

Gantry Robot

Festo Pneumatic Training Kit