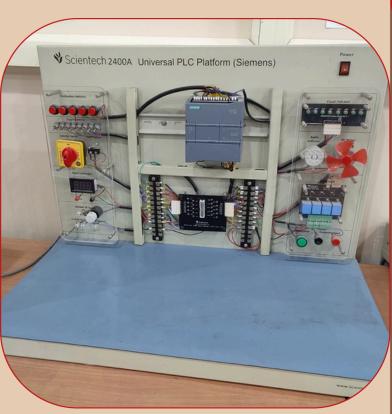

## Kalam Academy Of Skill And Training

(B)

ISLAMIC UNIVERSITY OF SCIENCE AND TECHNOLOGY

Scientech 2400A Universal PLC Platform (Siemens)

Mechanical Plc Kast Skilling Lab

Gantry Robot

Festo Pneumatic Training Kit