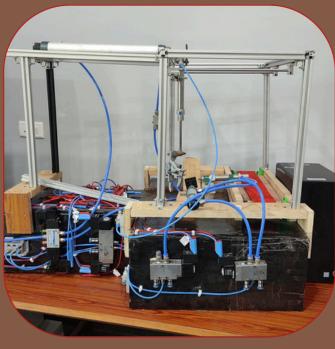

## Kalam Academy Of Skill And Training

(B)

ISLAMIC UNIVERSITY OF SCIENCE AND TECHNOLOGY

Scientech 2400A Universal PLC Platform (Siemens)

Mechanical Plc Kast Skilling Lab

Gantry Robot

Festo Pneumatic Training Kit